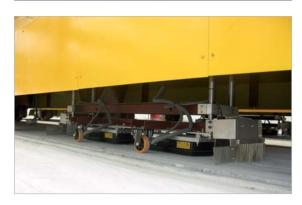

## Transfer Car

### Technical requirement[s]

Electrification of different transfer car systems

#### Additional information

- 10 systems with one transfer car each, payloads between 5 and 45 tons
- Cross-traffic possible
- Maintenance free
- High availability

REF9000-0019-E www.conductix.com